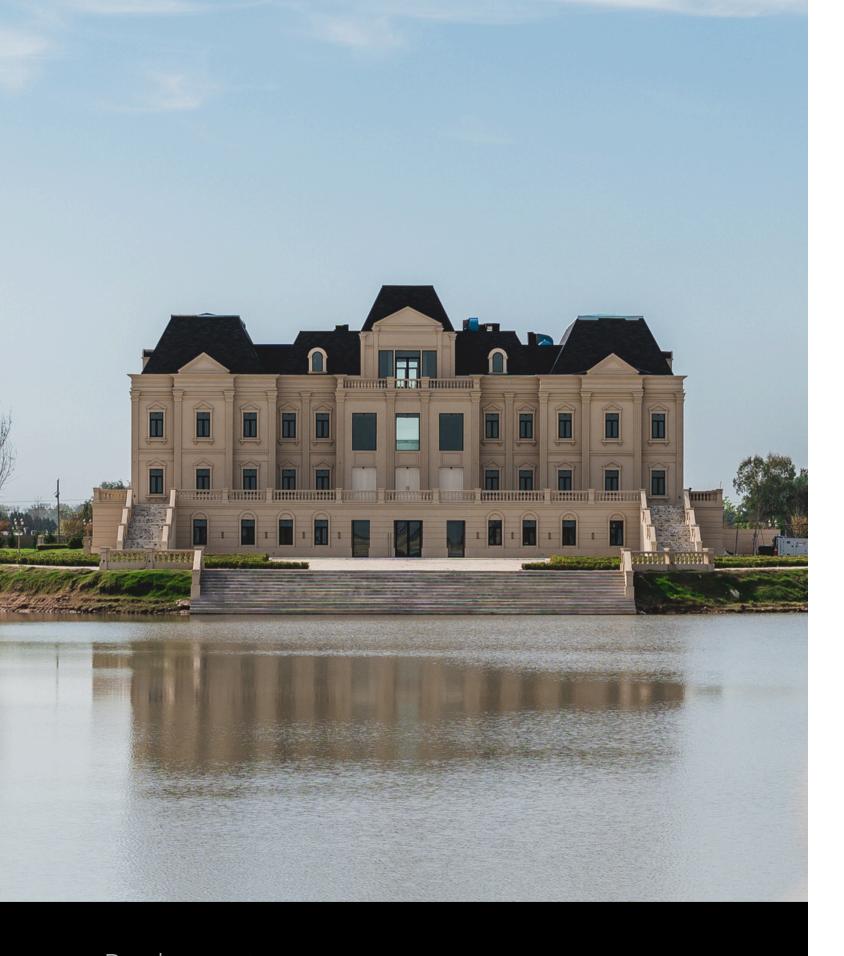

#### PRIDE CANNING

A masterplan developed on 185 hectares (458 acres), with 750 lots overlooking lakes and forests. It features the most impressive house in Argentina, with first-class amenities.

PRIDE CANNING is an exclusive gated community, with architecture that recalls the best classic European style.

#### Urbanization

Project value USD 300 MM

**Total area** 1.700.000 m2 (18,300K sqft)

Construction with certified

progress 85%

Estimated completion date

December 2025

WHERE ART AND NATURE