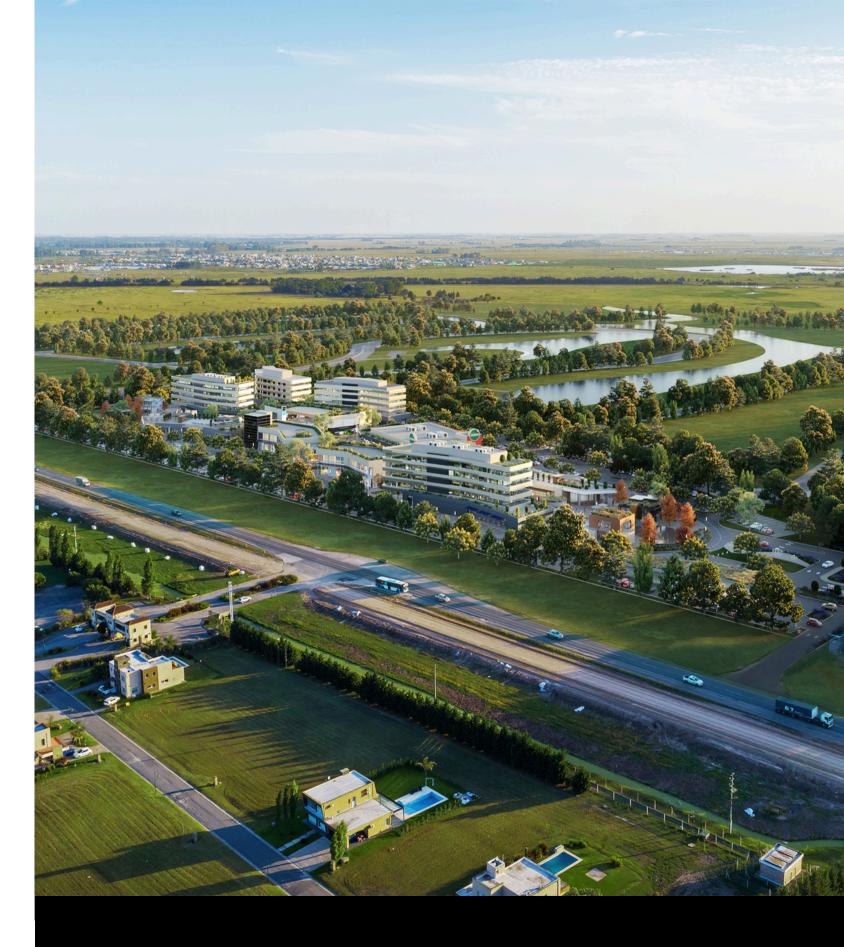

## MEET PRIDE CANNING

An open-air shopping center featuring 90 retail and service spaces, four office buildings, and 1,000 parking lots.

Located on Route 58, km 10.5, MEET PRIDE CANNING is here to become the new meeting point.

#### Shopping center

Project value USD 70 MM

Total area 27.000 m2 (290,000 sq. ft) Construction with certified progress 40%

**Estimated Completion Date** June 2026

Developement PRIDE DEVELOPER

Project **BMA** 

THE NEW
MEETING POINT
IN CANNING