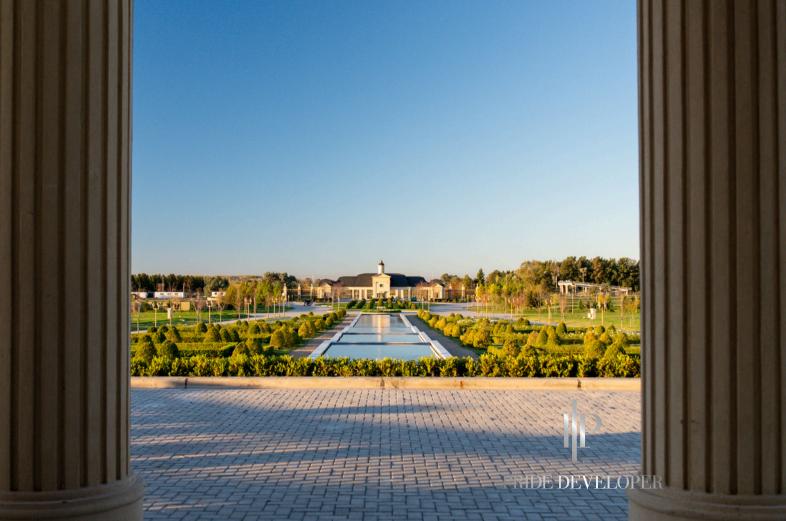

#### PRIDE CANNING

A masterplan developed on 185 hectares (458 acres), with 750 lots overlooking lakes and forests. It features the most impressive house in Argentina, with first-class amenities.

PRIDE CANNING is an exclusive gated community, with architecture that recalls the best classic European style.

#### Urbanization

Project value USD 300 MM

**Total area** 1.700.000 m2 (18,300K sqft)

Construction with certified

progress 85%

Estimated completion date

December 2025

WHERE ART AND NATURE