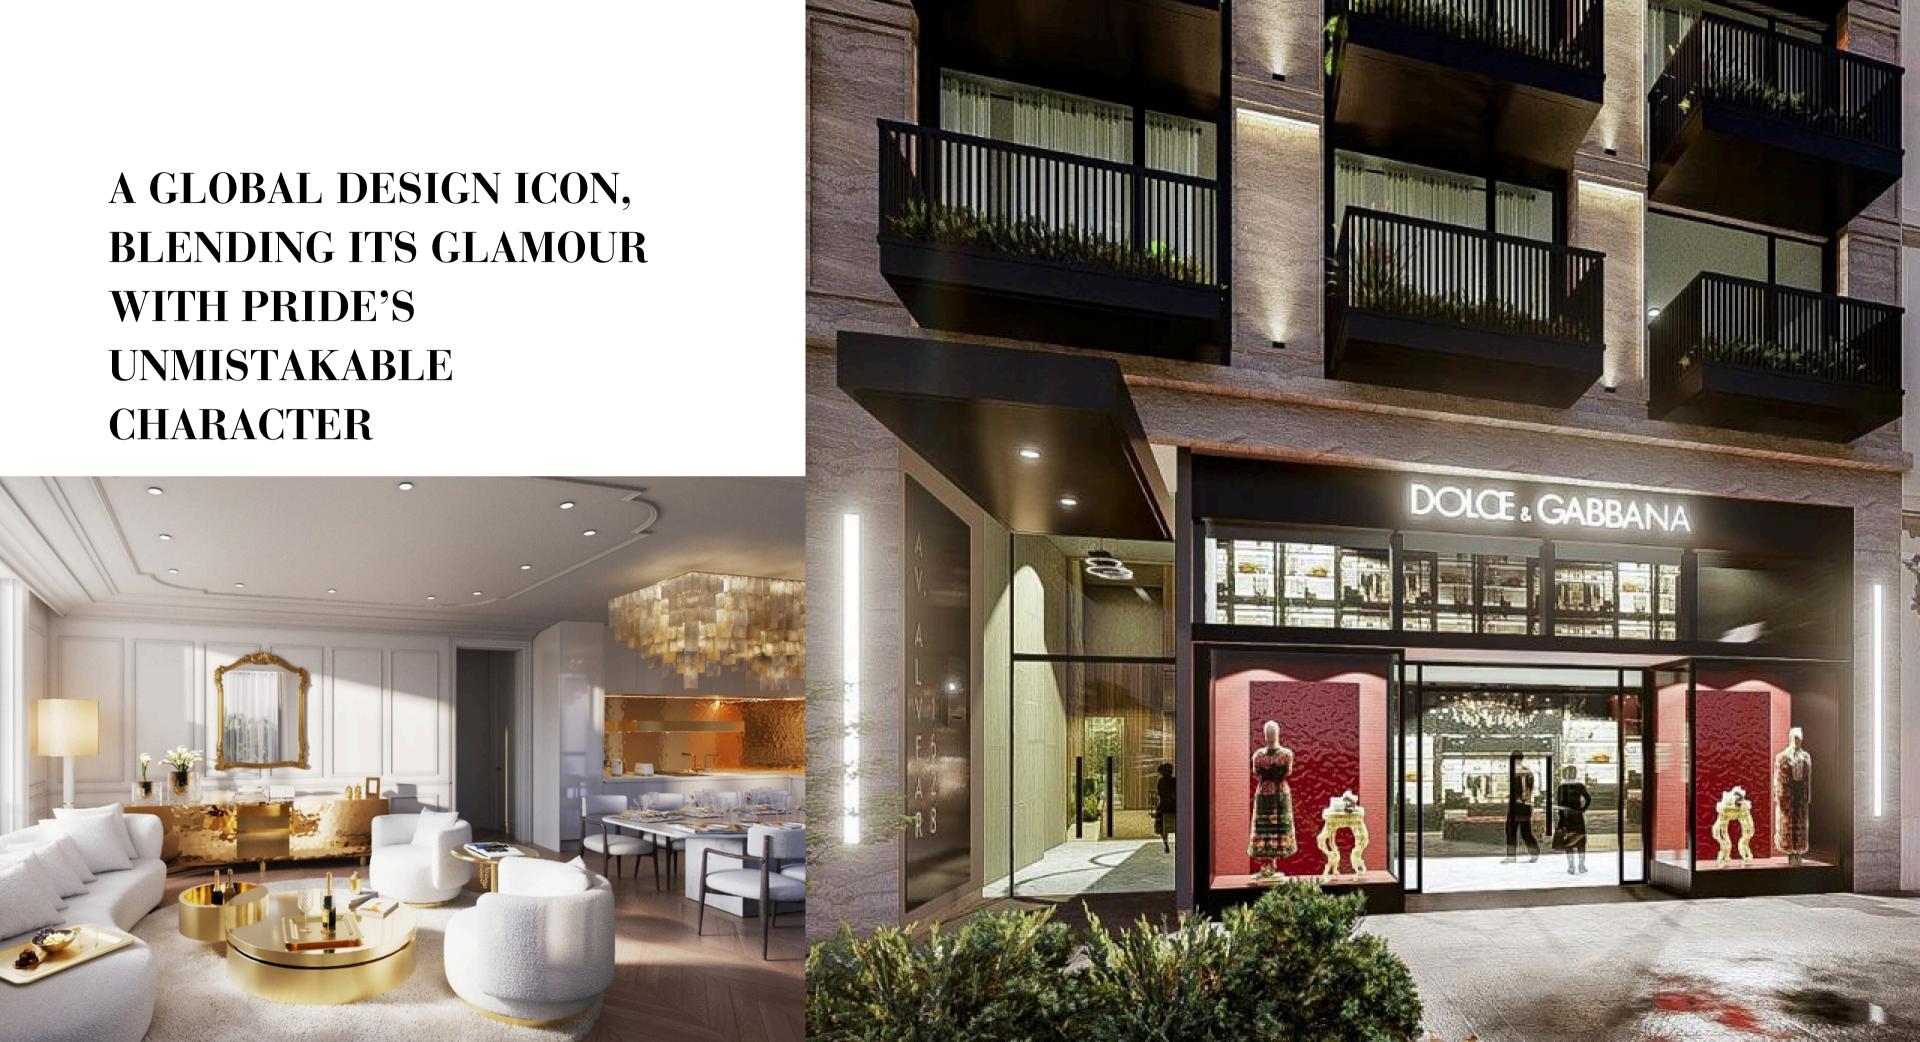

## ALVEAR LIMITED EDITION

Here you will find luxury and sophistication in one of the city's most distinguished neighborhoods.

Located on Avenida Alvear, a 10-story building with a commercial space for a prestigious international brand and 90 m2 (969 sq.ft) semi-floors. Each unit will have a unique intervention associated with a global fashion icon.

A limited edition on the most emblematic avenue in Buenos Aires. A project with avant-garde branding.

Residential + commercial

Project value USD 20 MM

**Total area** 2.000 m2 (22,000 sq.ft)

Estimated start date

August 2025

**Estimated completion date** August 2027

Developement PRIDE DEVELOPER

Project **BMA** 