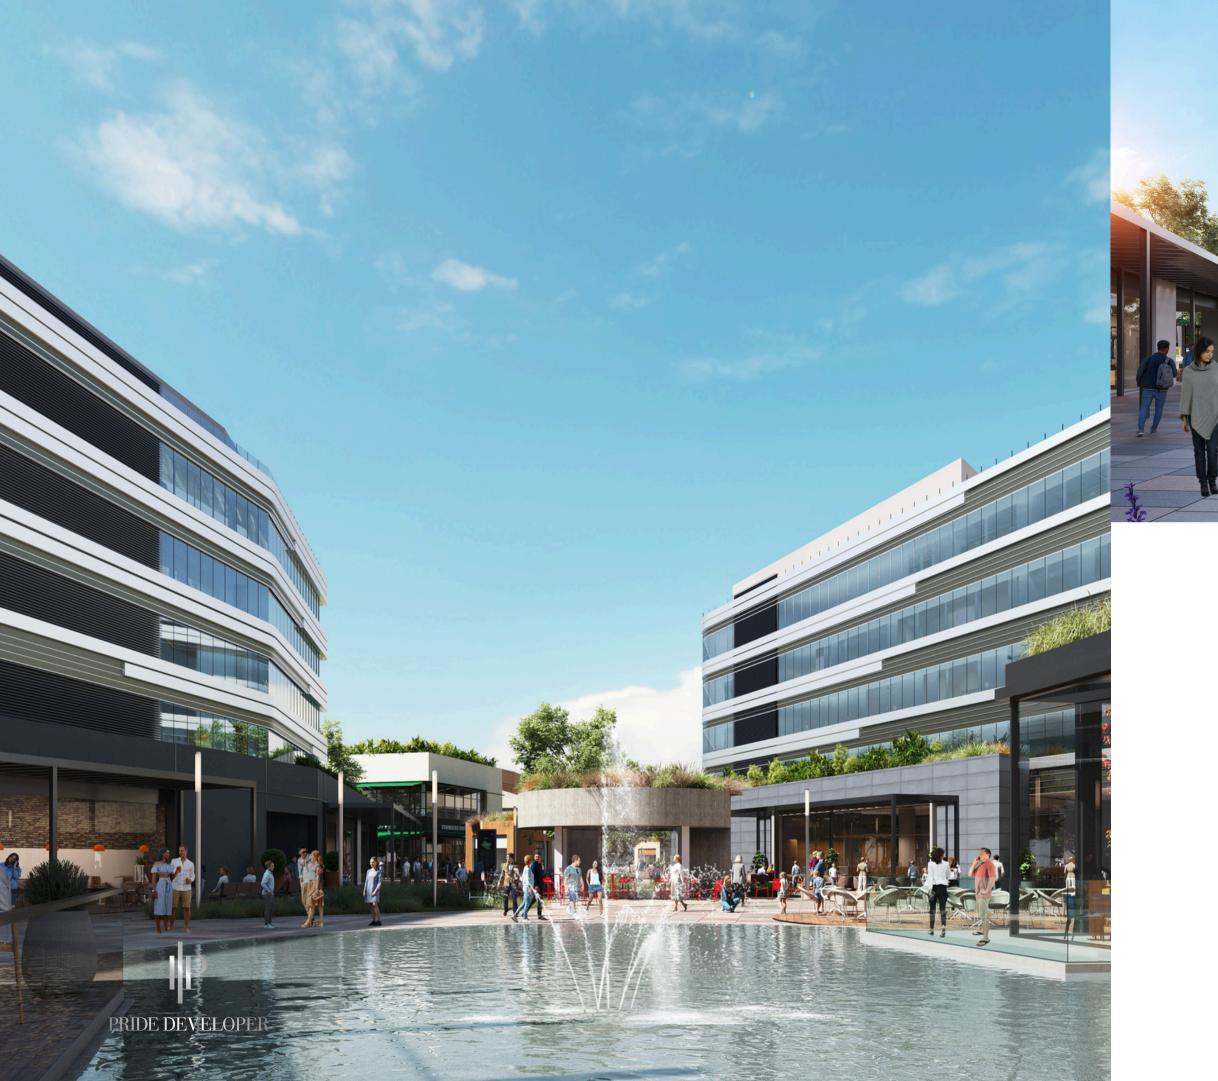

## MEET PRIDE CANNING

An open-air shopping center featuring 90 retail and service spaces, four office buildings, and 1,000 parking lots.

Located on Route 58, km 10.5, MEET PRIDE CANNING is here to become the new meeting point.

#### Shopping center

Project value USD 70 MM

Total area 27.000 m2 (290,000 sq. ft) Construction with certified progress 40%

**Estimated Completion Date** June 2026

Developement PRIDE DEVELOPER

Project **BMA** 

THE NEW
MEETING POINT
IN CANNING