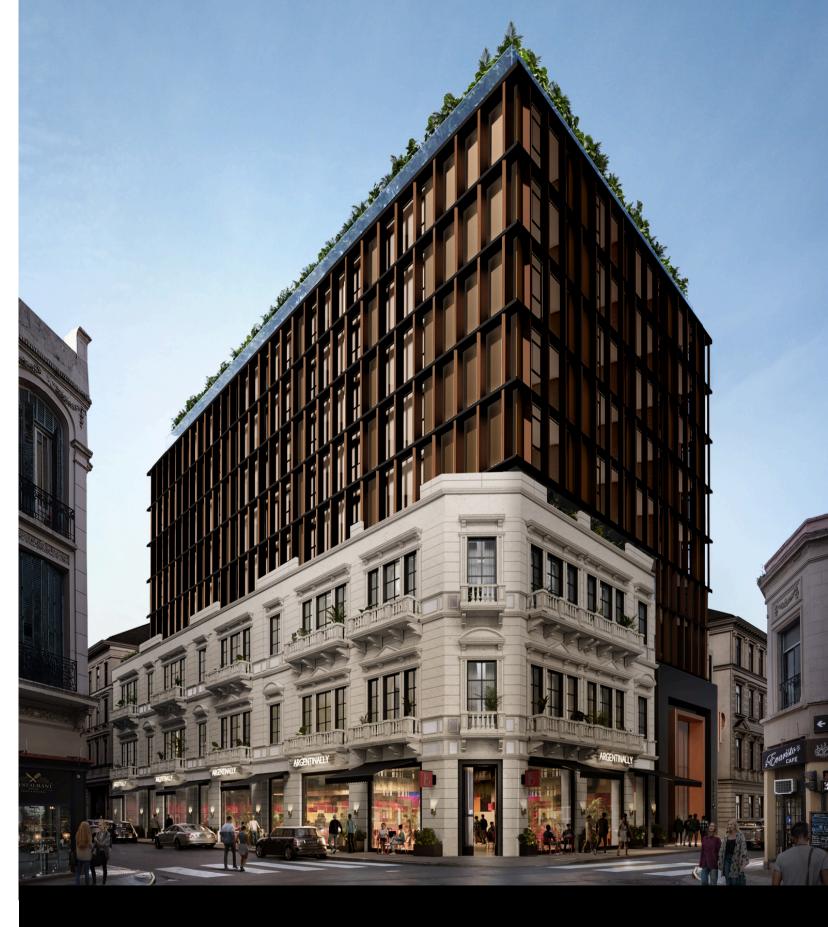

#### PALACIO PRIDE

We proudly introduce Palacio Pride Hotel, located in the heart of Buenos Aires' city center. This exceptional project seamlessly merges the historic architecture of a Belle Époque building from the early 20th century with a disruptive modern volumetric design inspired by New York's Soho district.

An extraordinary fusion of art, design, and architecture, embodying the essence of PRIDE DEVELOPER, in collaboration with the world's leading luxury hotel chain.

Residencial + comercial

Project value USD 40 MM

Estimated Start Date
Last quarter of 2025

**Total area** 13.000 m2 (139,000 sq. ft)

**Estimated Completion Date** Second half of 2028

Developement PRIDE DEVELOPER

Project **BMA** 

## HISTORY AND ECLECTIC DESIGN IN PERFECT HARMONY

Developement PRIDE DEVELOPER

Project **BMA** 