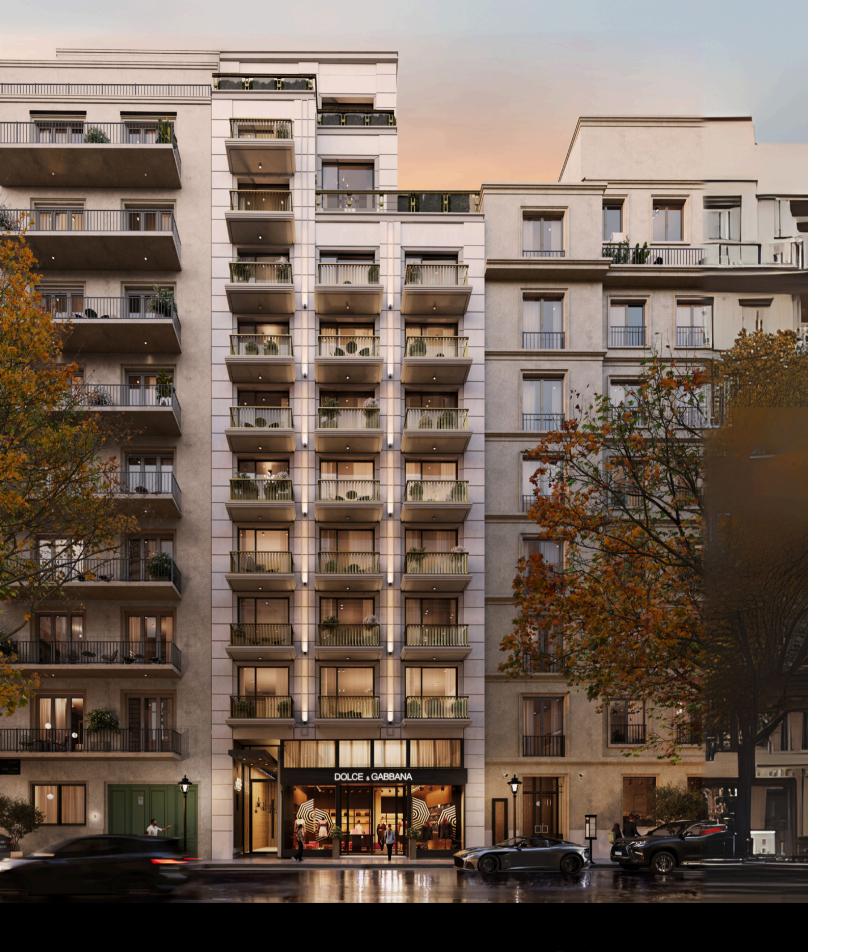

## ALVEAR LIMITED EDITION

Here you will find luxury and sophistication in one of the city's most distinguished neighborhoods.

Located on Avenida Alvear, a 10-story building with a commercial space for a prestigious international brand and 90 m2 (969 sq.ft) semi-floors. Each unit will have a unique intervention associated with a global fashion icon.

A limited edition on the most emblematic avenue in Buenos Aires. A project with avant-garde branding.

Residential + commercial

Project value USD 20 MM

**Total area** 2.000 m2 (22,000 sq.ft)

Estimated start date

August 2025

**Estimated completion date** August 2027

Developement PRIDE DEVELOPER

Project **BMA** 