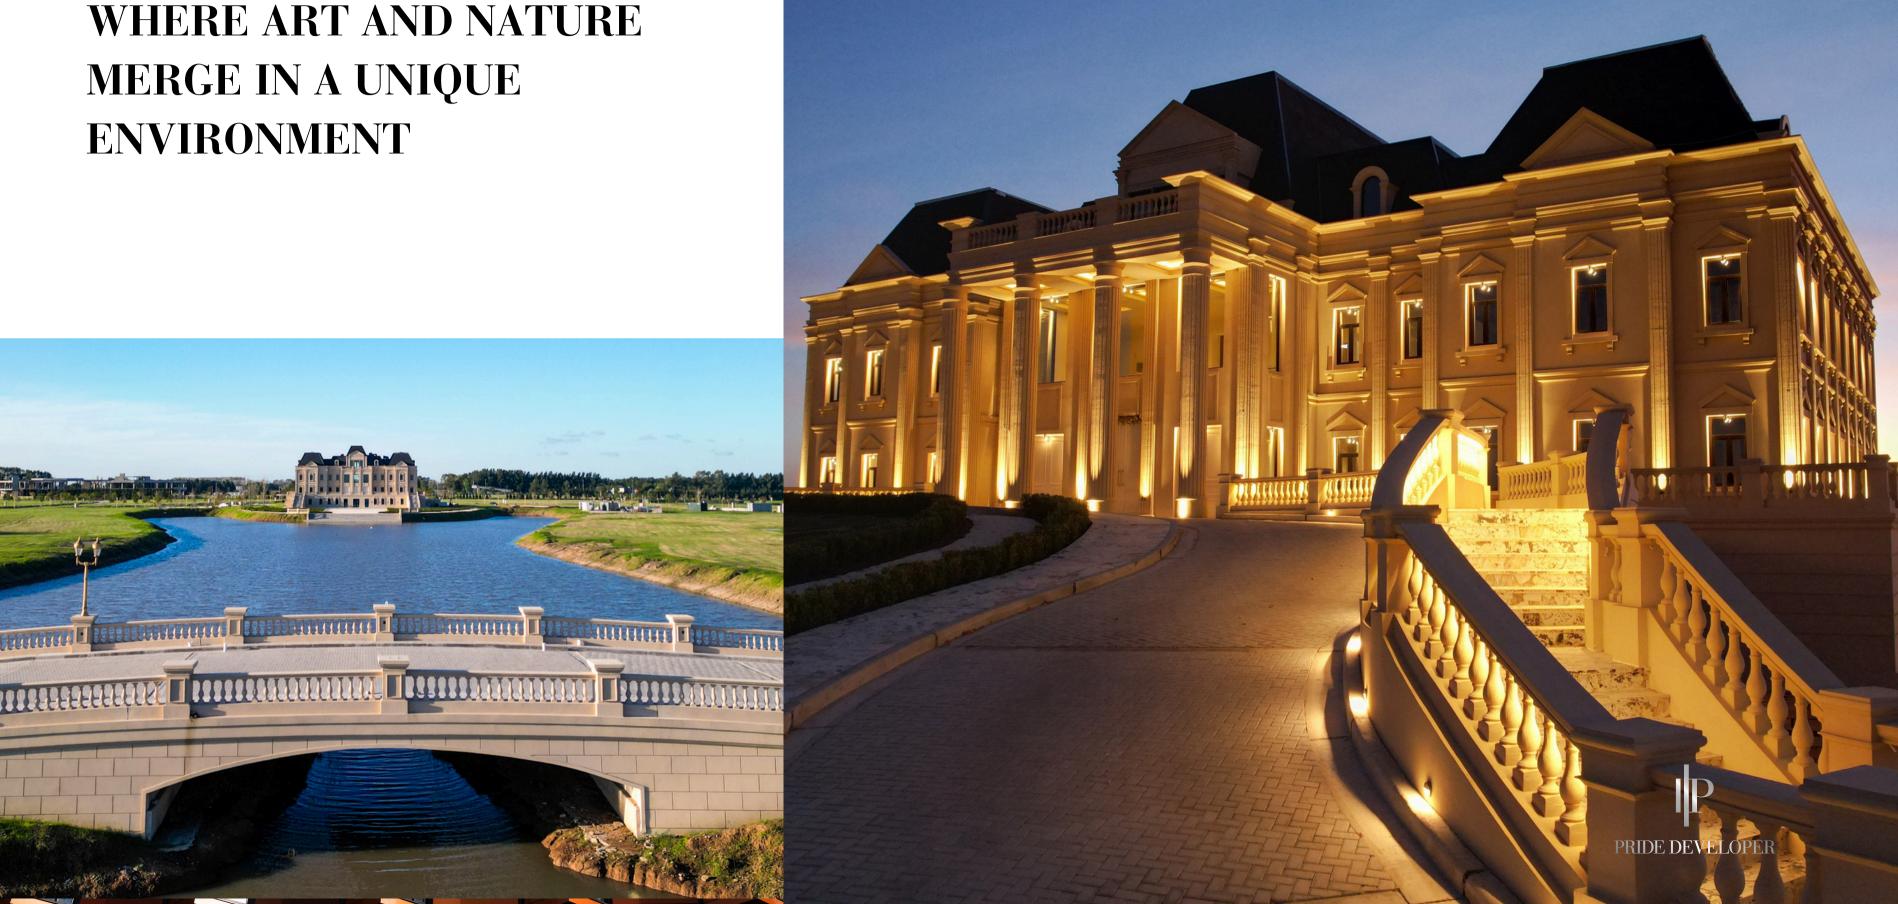

#### PRIDE CANNING

A masterplan developed on 185 hectares (458 acres), with 750 lots overlooking lakes and forests. It features the most impressive house in Argentina, with first-class amenities.

PRIDE CANNING is an exclusive gated community, with architecture that recalls the best classic European style.

#### Urbanization

Project value USD 300 MM

**Total area** 1.700.000 m2 (18,300K sqft)

Construction with certified

progress 85%

Estimated completion date

December 2025

WHERE ART AND NATURE