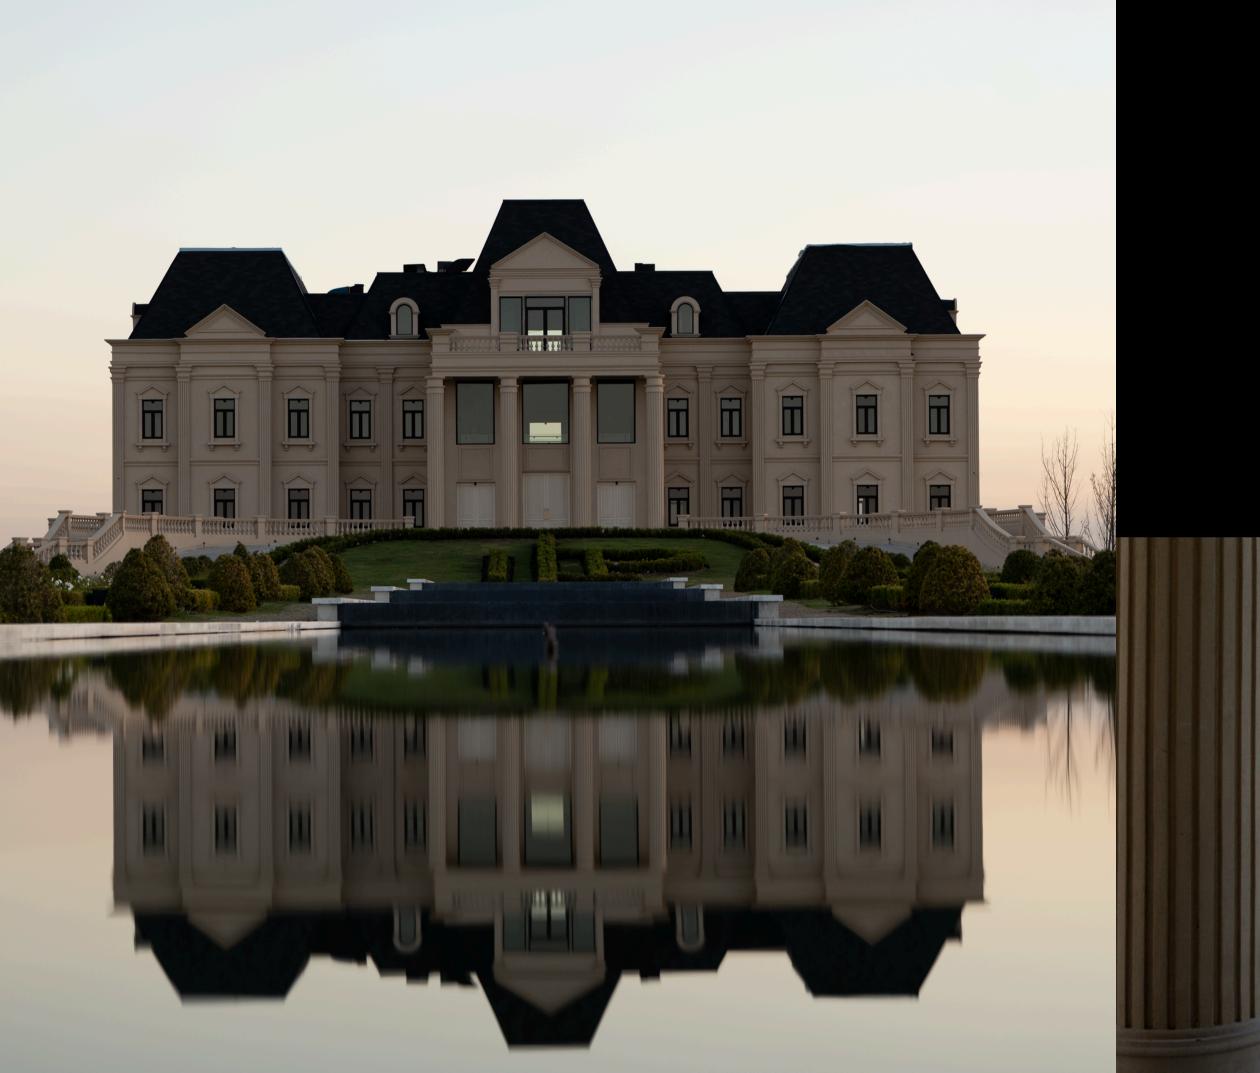

#### PRIDE CANNING

A masterplan developed on 185 hectares (458 acres), with 750 lots overlooking lakes and forests. It features the most impressive house in Argentina, with first-class amenities.

PRIDE CANNING is an exclusive gated community, with architecture that recalls the best classic European style.

#### Urbanization

Project value USD 300 MM

**Total area** 1.700.000 m2 (18,300K sqft)

Construction with certified

progress 85%

Estimated completion date

December 2025

WHERE ART AND NATURE